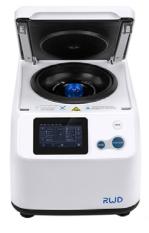

#### Centrifuges

RWD offers 3 models of centrifuges with wide selection of rotors and adaptors. M1416R is medium throughput model with the highest speed, and more than 100 pre-programed settings.

| Cat. no. | Models                                            | Max. speed |
|----------|---------------------------------------------------|------------|
| M1416R   | High-speed benchtop<br>refrigerated<br>centrifuge | 18 000 rpm |
| M1324    | High-speed<br>ventilated<br>microcentrifuge       | 15 800 rpm |
| M1324R   | High-speed<br>refrigerated<br>microcentrifuge     | 15 800 rpm |