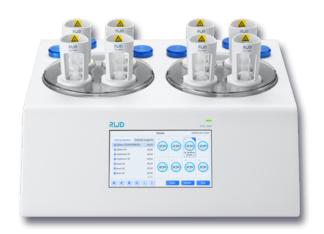

#### Single cell suspension dissociator

#### SINGLE-CELL SUSPENSION WITH HIGH CELL VIABILITY IN 15-30 MINUTES

RWD Single cell suspension dissociator uses tissue processing tubes, tissue dissociation kits, and built-in optimization programs for preparing high-activity single-cell suspension and tissue homogenate. It is widely used in single-cell sequencing, primary cell culture, fluorescence-activated cell sorting, cell therapy, andother research fields.

| Cat. no. | Models                    |  |
|----------|---------------------------|--|
| DSC-400  | 4-channel RWD dissociator |  |
| DSC-800  | 8-channel RWD dissociator |  |