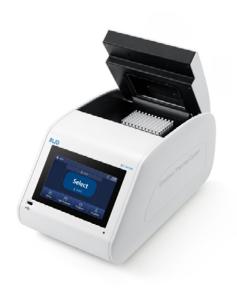

### **Gradient thermal PCR cycler**

## RAPID AND SPECIFIC AMPLIFICATION OF TARGET DNA FRAGMENTS

- 12 linear gradients in the same run to optimize the ideal annealing temperature
- Increment or decrement of temperature and time cycle to realize different experiments like Touchdown PCR and Long PCR experiments
- Fast ramp rate of up to 6 °C/s for efficient PCR runs
- · Long-life Peltier elements for temperature accuracy and uniformity
- Data visualization: smart touch screen and personalized account management