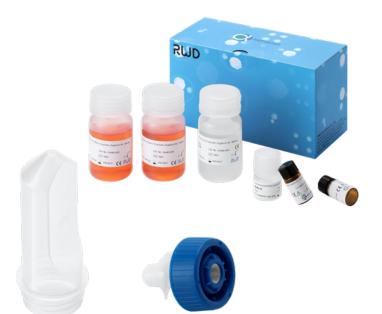

## CONSUMABLES AND CUSTOMIZED TISSUE DISSOCIATION KITS

- Ethylene oxide(EO) sterilized tissue processing tubes: for sample volume 20–4000 mg, buffer volume 0,3–10 ml
- Wide range of enzymatic digestion kits for targeted optimization of enzymatic hydrolysis formula ensuring high cell viability and preserving cell surface epitopes