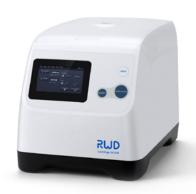

#### Centrifuges

RWD offers 3 models of centrifuges with wide selection of rotors and adaptors. M1416R is medium throughput model with the highest speed, and more than 100 pre-programed settings.

| Cat. no. | Models                                            | Max. speed |
|----------|---------------------------------------------------|------------|
| M1416R   | High-speed benchtop<br>refrigerated<br>centrifuge | 18 000 rpm |
| M1324    | High-speed<br>ventilated<br>microcentrifuge       | 15 800 rpm |
| M1324R   | High-speed<br>refrigerated<br>microcentrifuge     | 15 800 rpm |