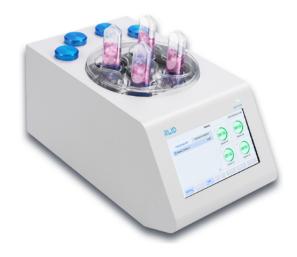

#### Single cell suspension dissociator

#### SINGLE-CELL SUSPENSION WITH HIGH CELL VIABILITY IN 15-30 MINUTES

RWD Single cell suspension dissociator uses tissue processing tubes, tissue dissociation kits, and built-in optimization programs for preparing high-activity single-cell suspension and tissue homogenate. It is widely used in single-cell sequencing, primary cell culture, fluorescence-activated cell sorting, cell therapy, andother research fields.

| Cat. no. | Models                    |  |
|----------|---------------------------|--|
| DSC-400  | 4-channel RWD dissociator |  |
| DSC-800  | 8-channel RWD dissociator |  |