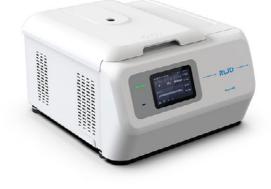

#### Centrifuges

RWD offers 3 models of centrifuges with wide selection of rotors and adaptors. M1416R is medium throughput model with the highest speed, and more than 100 pre-programed settings.

| Cat. no. | Models                                            | Max. speed |
|----------|---------------------------------------------------|------------|
| M1416R   | High-speed benchtop<br>refrigerated<br>centrifuge | 18 000 rpm |
| M1324    | High-speed<br>ventilated<br>microcentrifuge       | 15 800 rpm |
| M1324R   | High-speed<br>refrigerated<br>microcentrifuge     | 15 800 rpm |