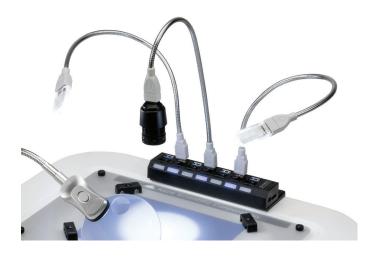

**Customize your lighting solution** LED lighting plugs directly into the included USB power strip.