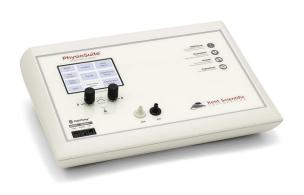

#### Monitor and regulate animal temperature

The PhysioSuite® with RightTemp® temperature monitor and homeothermic control module easily connects to the SurgiSuite.

Ask about integrating pulse oximetry.