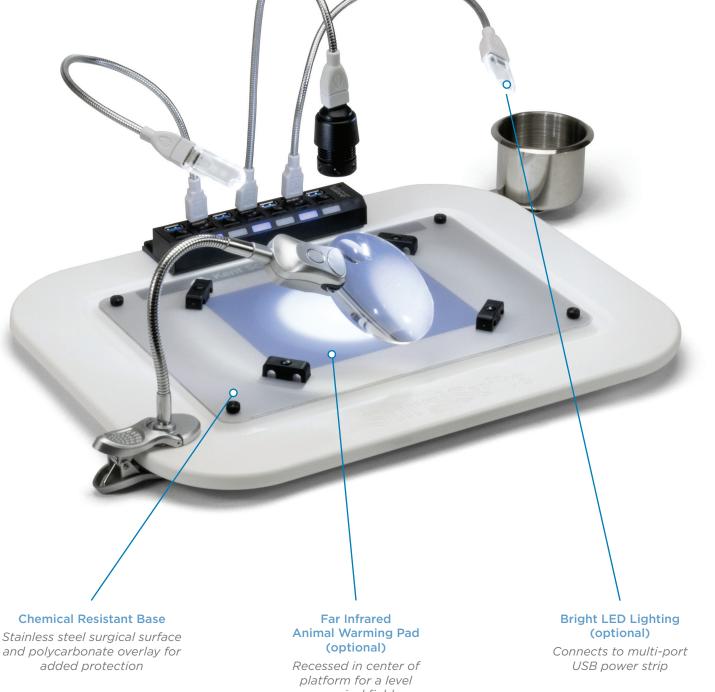

## SurgiSuite

Multi-functional surgical platform

SurgiSuite shown with optional add-ons

surgical field

kentscientific.com

#### SurgiSuite includes:

- Easy to clean, chemical-resistant surface
- Magnetic anesthesia mask/intubation tubing stabilizer, (1-small and 1-large)
- Magnetic limb positioners (4)
- Elastomer wire positioner (1-meter)
- Detachable procedure bowl
- Disposable platform covers (5-pack)

#### **Specifications:**

|                           | SurgiSuite – Standard                        | SurgiSuite – Large                           |
|---------------------------|----------------------------------------------|----------------------------------------------|
| Base dimensions:          | 12.90 in x 16.80 in<br>(32.77 cm x 42.67 cm) | 15.75 in x 17.80 in<br>(40.01 cm x 45.21 cm) |
| Stainless steel platform: | 11.90 in x 7.90 in<br>(30.23 cm x 20.07 cm)  | 12.75 in x 10.75 in<br>(32.39 cm x 27.31 cm) |
| Warming surface:          | 6.6 in x 5 in<br>(16.51cm x 12.7cm)          | 8.75 in x 6.75 in<br>(22.23 cm x 17.15 cm)   |